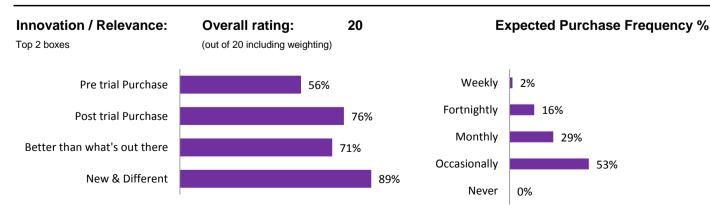

## **Fast Foodfax Verdict:**

One of Phileas Fogg's new range of 'exciting taste experiences from around the world', these Mexican Style Taco Rolls created a buzz of interest and excitement as a 'new and different' addition to the savoury snacks sector. The vibrant packaging with its distinctive Phileas Fogg branding would catch the eye in-store, and respondents expected fiery Mexican flavours from the Salsa Tomato & Onion descriptor. They were pleasantly surprised on tasting, as the flavour had a 'bit of a kick' without being overpoweringly spicy, whilst the 'crunchy' texture and unusual shape made the rolls ideal for serving with a dip as well as a tasty snack on their own. Taste and texture were rated 'excellent' by 35% and 38% respectively, achieving mean scores well above the category norm. With positive purchase intention ratings rising to 75% post-trial, one third of respondents claimed they would 'definitely' buy (norm 19%). The large bag made these snacks ideal for sharing, when entertaining or chilling out with friends, and although for some, the £2.00 price point from Sainsbury's made them an 'expensive' choice, they outperformed many competitors.