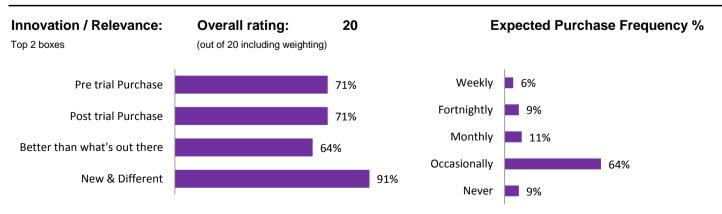

## **Fast Foodfax Verdict:**

Respondents needed no persuasion to try this new frozen Chocolate Mousse and Almond Cake, an exciting and innovative introduction to the sector. Even though the Swedish bakery Almondy was an unknown name, the Cadbury's branding, appetising pack-shot and promise of the 'chocolatiest cake experience' raised their expectations pre-trial and prompted a high level of purchase interest. The defrosted dessert looked as appetising as they had hoped, and continued to impress on tasting, with only a few individuals complaining of excessive sweetness. Almonds added flavour and texture to the 'crunchy' base, which was topped with a 'rich', 'creamy', 'malty' mousse and covered with just the right amount of good quality milk chocolate. Above norm mean scores for key measures reflect respondents' approval of this 'luxurious' dessert, with 'excellent' ratings for taste and texture of 42% and 40% respectively. A 'definite' purchase for 42% post-trial (norm 23), and good value at £2.00 from Tesco, this would be the perfect weekend treat or finishing touch to a dinner party, rated better than similar offerings by almost two-thirds.