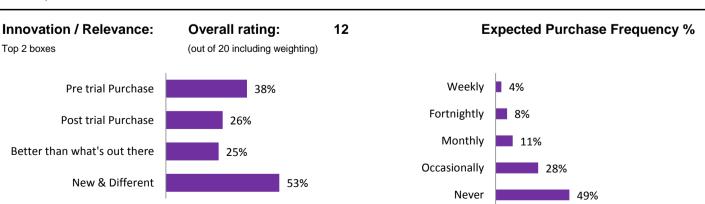

## **Fast Foodfax Verdict:**

This latest addition to the chilled Rustlers Noodles range - this Chip Shop Curry variant was presented in the typical bright packaging and was unlikley to go unnoticed in store. Prepared in the microwave and ready to eat in under 5 minutes, this convenient option, as with other similar products attracted above / hate relationship, and whilst the majority recognised a place for this type of product in the market place, amongst this group of non-targeted respondents, this product offered restricted appeal from the onset. The most noticeable differences in opinion were noted regionally, with Northerners (score: 44) loving the 'soft noodles and thick sauce' and appreciating this product as 'good, quick handy snack'. Those in the South, on the other hand were much more critical (score: 15) and disliked the over processed nature of the product along with 'sloppy texture and soggy noodles'. Not to everyone's' taste, this type of product had restricted relevacne, with half claiming that would never buy. Amongst those looking for and convenient snack however, this was a good option and there was likelihood of purchase.