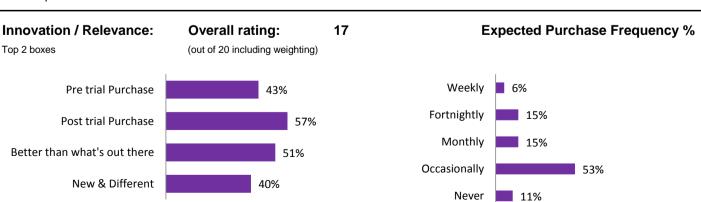

## Fast Foodfax Verdict:

A new introduction to the frozen foods sector, these Chicken Inspirations filled with Cheese & Ham Sauce attracted a good level of pre-trial purchase interest, and would be noticed in-store for their characteristic Birds Eye packaging. The classic combination of flavours was not particularly innovative, but the familiar Birds Eye brand and on-pack quality assurances promised a reliable family meal solution, which offered good value for money at £2.00 from Tesco. Cooked from frozen, the chicken proved to be 'moist', 'tender' and 'succulent', whilst respondents enjoyed the 'smooth' cheese and ham sauce and 'crispy' coating, which both added flavour and texture to the overall eat. Above norm mean scores were awarded for key measures of taste and texture, and with over half the sample rating this product 'better than what's out there', positive purchase intention ratings increased to 57% post-trial (norm 41%). Easy to cook as well as to eat, the Chicken Inspirations would be a good freezer standby for children as well as adults, proving most relevant amongst working Northern groups.