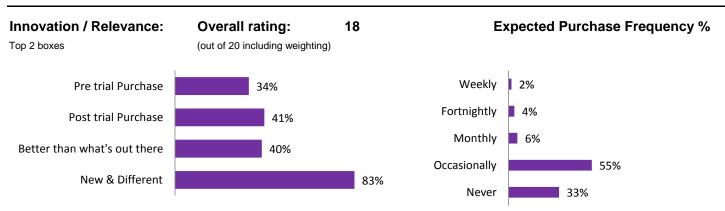

## Fast Foodfax Verdict:

Positioned in the premium Finest range, this Kit contained Beef Burgers along with Pulled Pork, cheese topping and buns. A novel option (83% agreed it was 'new and a different') and recognising the continuing trend for pulled pork products, this kit generated high levels of pre trial interest, although the premium price inhibited greater engagement. After preparing as directed on pack, the resulting burgers were generally well received and across many key measures, achieved above norm ratings. With ratings consistent across the sub sets, there was the opinion that the burgers were 'appealing and flavoursome', yet despite this praise, for a few they were also regarded as 'chewy and greasy'. However, as reflected by key measures of 'Health' and 'Value for Money' lying below the category norm, this product was not for everyone, with one quarter claiming they were not for them, and health issues also impacting on the frequency of purchase amongst those who would buy, limiting purchases to an occasional basis as a treat for the weekend.